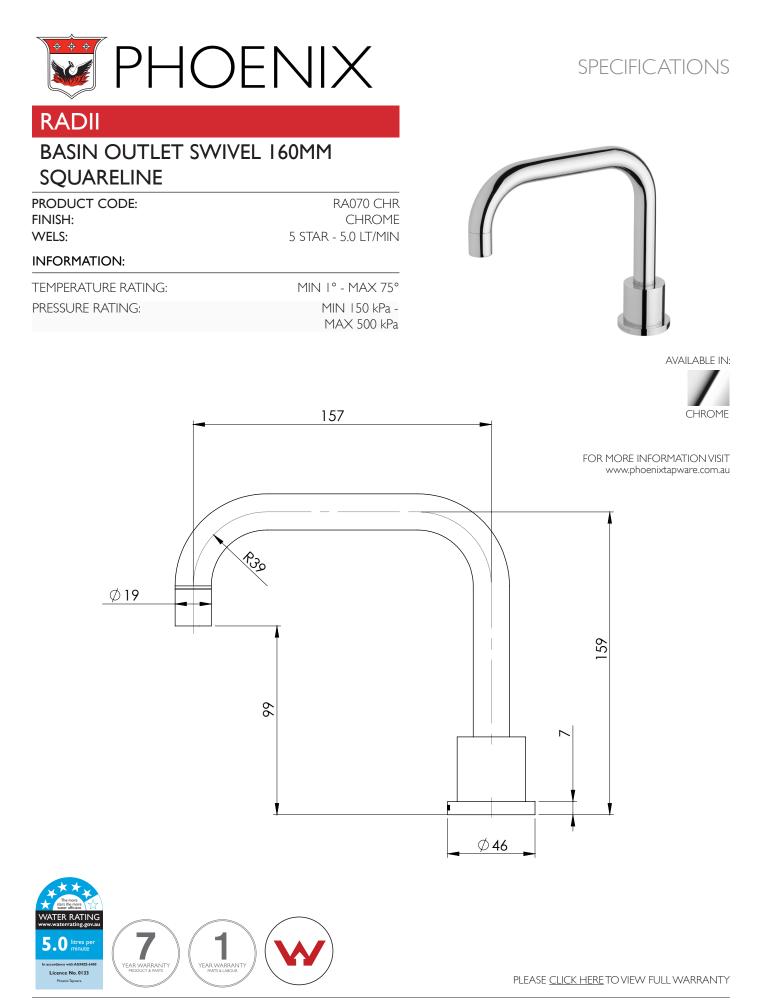

# RADII

## BASIN OUTLET SWIVEL 160MM SQUARELINE

PRODUCT CODE: FINISH: WELS: RA070 CHR CHROME 5 STAR - 5.0 LT/MIN

8

### SPECIFICATIONS