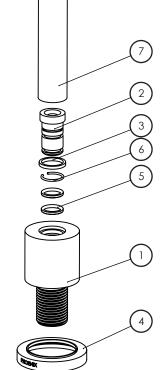

#### PARTS LIST

BASIN FLANGE AND TAIL
SPOUT TAIL
NYLON WASHER
DRESS RING
O-RING
O-CLIP
SPOUT
NOZZLE ADAPTER
NOZZLE RETAINER